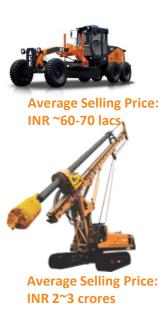

n from 60%.
- Capitalise on buoyant demand and strong replacement market.
- Upgrade the market wherever possible to NX Series Multi Activity Cranes.
- Gain market share in Truck Cranes by leveraging on strong brand equity.
- Introduce bigger models of Crawler Cranes.
- Capitalise on demand for bigger capacity Tower Cranes (Precast Construction).
- Increase the export contribution to revenue.

Source: Mordor Intelligence, Grand View Research, ICEMA Vision 2030 \*Referred to as Material Handling Equipment in ICEMA Vision 2030 Crane Units (000's)\*

**3X** 

FY25E

19.41%^

FY20

^ 5 year CAGR

5.29%^

## **Construction Equipment**





**Construction Equipment Revenue (INR Mn)** 



Products Sold – Volume





Average Selling Price: INR ~22-24 lacs



Average Selling Price: INR ~22-24 lacs



### Backhoe Loaders

- Used for digging, moving, grading and loading earth and other loose aggregates
- Backhoe Loaders come in both 2WD / 4WD configurations
- Cost effective, rugged and reliable
- Sectors: Infrastructure, Construction, Mining, Manufacturing

## Vibratory Rollers

- Used to compact aggregates and asphalt and also find application for ground compaction / stabilisation
- Capacity Class:
  - Soil compactors 10 Tons to 12 Tons
  - Tandem Rollers 3.5 Tons and 9 Tons
- Sectors: Infrastructure, Construction

## Motor Graders

- Used for Levelling and Grading aggregate layers in Road Construction
- Capacity Class: 100 173 HP
- Sectors: Infrastructure, Construction, Mining

## Piling Rigs

- ACE offers Rotary Piling Rigs in tie-up with Sunward
- Used for Piling application / foun