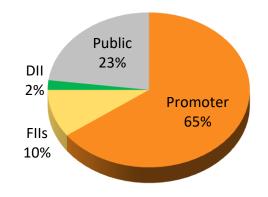

ights





\*Total income includes other income ~Annualized

## Capital Market Data





| Price Data (As on 30 <sup>th</sup> September, 2024) |              |  |  |  |
|-----------------------------------------------------|--------------|--|--|--|
| Face Value (INR)                                    | 2.0          |  |  |  |
| Market Price (INR)                                  | 1387.4       |  |  |  |
| 52 Week H/L (INR)                                   | 1693.1/658.5 |  |  |  |
| Market Cap (INR Mn)                                 | 1,65,216.03  |  |  |  |
| Equity Share Outstanding (Mn)                       | 119.1        |  |  |  |
| 1 Year Avg. Daily Trading Volume ('000)             | 468.0        |  |  |  |

Shareholding Holding pattern (As on 30<sup>th</sup> September, 2024)







### Action Construction Equipment Limited

No representation or warranty, express or implied, is made as to, and no reliance should be placed on, the fairness, accuracy, completeness or correctness of the information or opinions contained in this presentation. Such information and opinions are in all events not current after the date of this presentation. Certain statements made in this presentation may not be based on historical information or facts and may be "forward looking statements" based on the currently held beliefs and assumptions of the management of Action Construction Equipment Limited, which are expressed in good faith and in their opinion reasonable, including those relating to the Company's general business plans and strategy, its future financial condition and growth