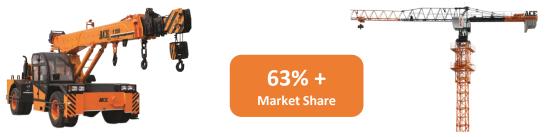

## Market Leader in Mobile and Tower Cranes

- The company is the world's largest Pick & Carry cranes manufacturer with over 63% market share in the Mobile cranes segment in the country and a majority market share of more than 60% in Tower Cranes segment domestically.
- Additionally, ACE also offers Crawler Cranes, Truck Mounted Cranes, Lorry Loaders, Backhoe Loaders/Loaders, Vibratory Rollers, Motor Graders, Forklifts, Tractors & Harvesters and other Construction Equipment.
- The End-user Sector exposure of the company can be broadly classified as follows: Manufacturing ~45%, Infrastructure ~ 35%, Agriculture ~ 10% and Real Estate~10%.
- The company has one of the widest Sales and Service network, with over 100+ locations supported by 13 regional offices in India and also exports to over 37 countries across Middle East, Africa, Asia and Latin America.