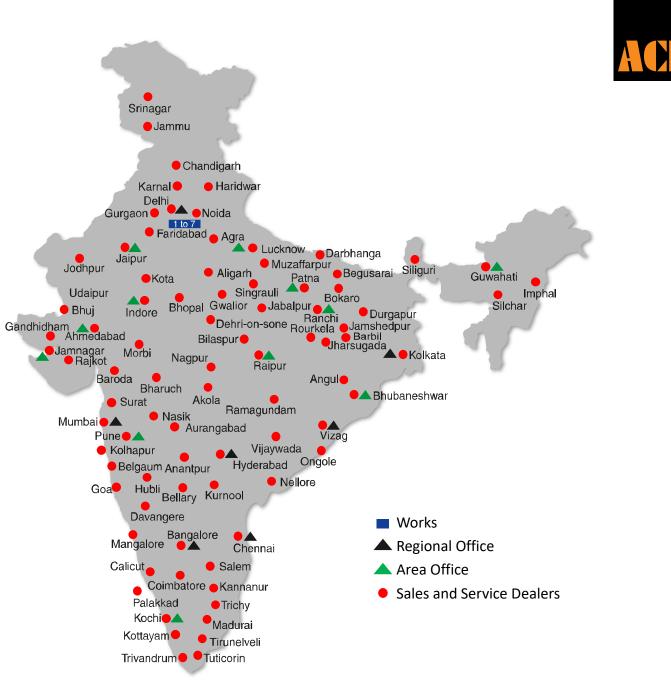

## **Domestic Presence**

- ACE has all India Sales and Service network operating out of all the major cities.
- Cranes, MHE & Construction equipment dealer network in over 125 locations
- More than 200 Agri dealers across the country
- These outlets are further supported by company officials based at Delhi, Mumbai, Chennai, Kolkata, Ahmedabad, Surat, Pune, Jaipur, Chandigarh, Ranchi, Raipur, Indore, Bhubaneswar, Lucknow, Jamnagar, Hyderabad, Bengaluru, Guwahati, Patna, Vizag & Kochi.
- 21 Regional and Area Offices
- Outlets are fully equipped to provide Genuine Spare Parts and services by Company trained engineers