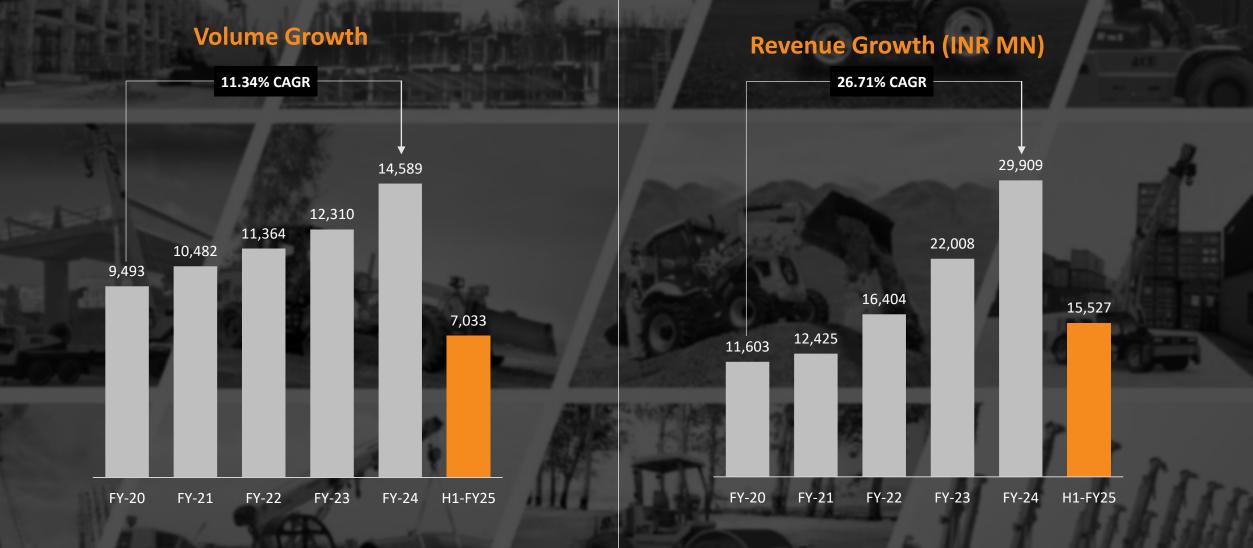

Foray into AWP segment (Aerial Work Platforms).
- NX Series Next-gen Cranes.

## Evolving Opportunities – Defence Sector











## **Evolving Opportunities - Exports**





Forma Range of Tractors



**Telehandler 2-4 Tons** 



**Backhoe Loader – Phantom 4x4** 

- ACE intends to increase the contribution of exports in total revenues to a significant share over the next 2-3 years
- Accordingly, ACE launched Forma Range of Tractors, Telehandler and Backhoe Loader "Phantom 4x4", especially designed for International Markets
- ACE's products have been upgraded to new emission norms BS-V CEV which is at par with the global standards. This will help the company increase its sales and open up new opportunities in international markets



ACE

AF 110

## 4 years revenue and volume growth







# Cranes



Average Selling Price: INR ~18-20 lacs



Average Selling Price: INR ~1.1-1.6 crore



## Pick & Carry Cranes

- Market leader 63% market share
- Versatile equipment and are used for a wide range of lifting needs, both on and off roads
- High quality offering with equitable pricing
- Capacity class: 9 Tons to 35 Tons
- Sectors: Infrastructure, Construction, Manufacturing, Logistics

## Crawler Cranes

- Market Leader (up to 75 Tons)
- Crawler / Track Mounted Slew Cranes for rough terrain and off-road heavy lift applications
- Capacity class: 25 Tons to 180 Tons
- Sectors: Infrastructure, Construction

## Truck Cranes

- No. 3 position in India
- High mobility on road and off-road cranes for heavy lift applications
- Capacity class: 25 Tons to 60 Tons (80 Tons under developm