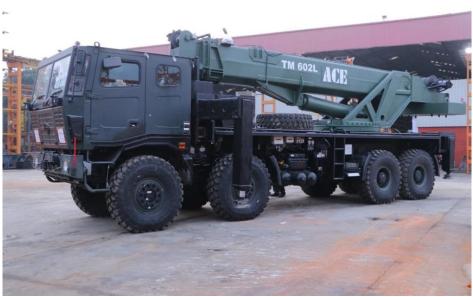

## Market Leader in Mobile and Tower Cranes

- The company is the world's largest Pick & Carry cranes manufacturer with over 63% market share in the Mobile cranes segment in the country and a majority market share of more than 60% in Tower Cranes segment domestically.
- Additionally, ACE also offers Crawler Cranes, Truck Mounted Cranes, Lorry Loaders, Backhoe Loaders/Loaders, Vibratory Rollers, Motor Graders, Forklifts, Tractors & Harvesters and other Construction Equipment.
- The End-user Sector exposure of the company can be broadly classified as follows: Manufacturing ~45%, Infrastructure ~ 35%, Agriculture ~ 10% and Real Estate~10%.
- The company has one of the widest Sales and Service network, with over 100+ locations supported by 13 regional offices in India and also exports to over 37 countries across Middle East, Africa, Asia and Latin America.