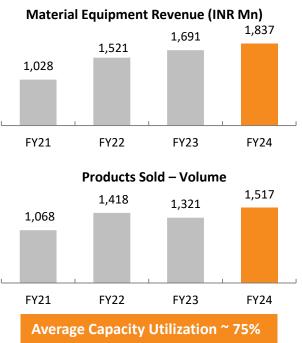

klift 2 Tons to 5 Tons
- In collaboration with Doosan Korea ACE also offers premium range of Forklifts in the Country.
- Wide range of attachments to suit industry specific applications and operations.
- First to develop and supply Li-ion technology Electric Forklift Trucks in India.
- Sectors: Manufacturing, Logistics, Construction.



**Average Selling Price:** 

INR ~10-11 lacs

Average Selling Price: INR ~ 50K - 5 lacs

## Warehousing Equipment

- Warehousing Equipment used in diverse spectrum of industries such as manufacturing, defence, ports, power, logistics, infrastructure and aviation.
- High quality and technically advanced Warehousing Equipment, adept to perform various tasks such as loading, unloading & stacking of material as well as distribution and horizontal support.







## Industry Overview

## **Material Handling Equipment**

- GDP growth, manufacturing expansion and mechanisation to enhance the market size.
- Increased investments in Logistics and Warehousing activities to drive sales.
- Manufacturing sector with US\$ 1 trillion potential by 2025 will be another major driver for growth.
- Industrial capex cycle coupled with increased private sector participation and opening of FDI will expand the MHE market.

## ACE Strategy and Initiatives

- Target to increase market share to 25% over the next 2-3 years.
- Further increase penetration by increasing the Network and Customer touch points.
- Penetration into the premium segment with Doosan Korea range.
- Increased penetration with Electric Forklifts specially Food, Beverages and Pharma industry.

AF 50