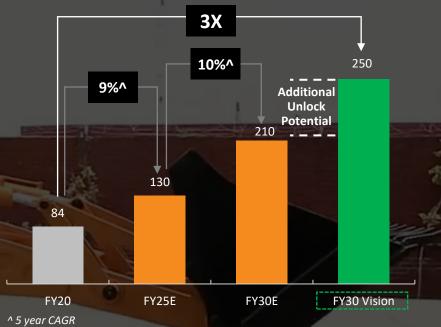

ent.
- Around 100,000 construction equipment are expected to be sold in the local market by 2022-23 an increase of 22-25% from the previous year.
- The construction equipment industry is expected to grow by 10-15% in FY24.
- Tier-2 / Tier-3 cities and rural areas witnessing increased use of Backhoe Loaders.

## **ACE Strategy and Initiatives**

- Backhoe loader is one of the key focus products for ACE due to significantly large addressable market size of INR 8,000 – 9,000 Crs.
- Leverage existing Sales & Service network to grow the Construction Equipment business.
- Achieve an annual growth rate of over 50% for the next 3-5 years.
- Tap the export potential launched a new backhoe loader with Perkins engine for the European Markets.

## Indian Construction Equipment Industry Units (000's)



- India is the 3<sup>rd</sup> largest CE market globally
- The market volume is expected to grow 3x over the next 10 years
- The CE market is expected to be one of the champion exporting sectors for India

## Material Handling Equipment



## **Forklift**

- India's leading Forklift Manufacturer.
- ~ 19% market share.
- Capacity Class:
  - Diesel Forklift 1.5 Tons to 35 Tons
  - Electric Forklift 1.5 Tons to 8 Tons
  - LPG Forklift 2 Tons to 5 Tons
- In collaboration with Doosan Korea ACE also offers premium range of Forklifts in the Country.
- Wide range of attachments to suit industry specific applications and operations.
- First to develop and supply Li-ion technology Electric Forklift Trucks in India.
- Sectors: Manufacturing, Logistics, Construction.



**Average Selling Price:**