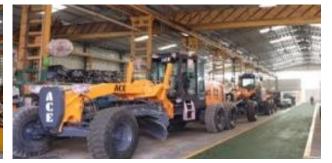

## Manufacturing Facilities

State-of-the-art production facilities based in the industrial townships of NCR, Haryana with a capacity to produce around 17,400 construction equipment and 9,000 Tractors annually.

**Tower Cranes** 

**Backhoe Loaders** 

Cranes

Motor Graders

Vibratory Rollers

Forklift trucks

**Total Capacity (Units)** 

**Location:** Faridabad, Palwal