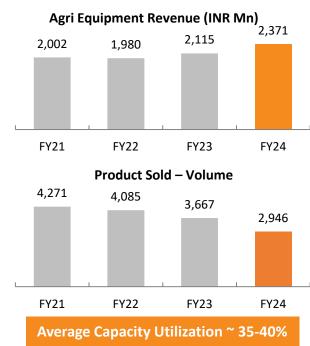

ring expansion and mechanisation to enhance the market size.
- Increased investments in Logistics and Warehousing activities to drive sales.
- Manufacturing sector with US\$ 1 trillion potential by 2025 will be another major driver for growth.
- Industrial capex cycle coupled with increased private sector participation and opening of FDI will expand the MHE market.

## ACE Strategy and Initiatives

- Target to increase market share to 25% over the next 2-3 years.
- Further increase penetration by increasing the Network and Customer touch points.
- Penetration into the premium segment with Doosan Korea range.
- Increased penetration with Electric Forklifts specially Food, Beverages and Pharma industry.

AF 50 D

ACE



## Agricultural Equipment







Average Selling Price: INR ~ 5-9 lacs





Average Selling Price: INR ~ 17-20 lacs



Average Selling Price: INR ~ 0.70 - 1 lacs

## Tractor

- Used for agricultural activities, and also for construction and industrial haulage
- Capacity Class: 35 HP to 90 HP (in both 2WD / 4WD configurations)
- Around 200 dealers for tractor across India
- Started with states such as Haryana, Uttar Pradesh, Rajasthan and Punjab and now have presence in Chhattisgarh, Jharkhand, Bihar, west Bengal, Assam, Karnataka, Andhra Pradesh, Maharashtra and Gujarat
- Already captured more than 10% market share for tractors in Assam



- No. 2 position in Track Combines in the Country
- Suitable for Wheat, Paddy, Soyabean, Gram, Mustard Sunflower Crops etc.
- Engine Power 62 HP to 101 HP
- Major markets Andhra Pradesh, Telangana, Karnataka, Odisha and Tami