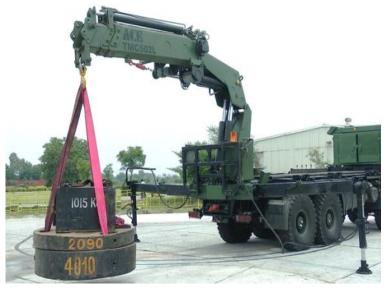

## Market Leader in Mobile and Tower Cranes

- The company is the world's largest Pick & Carry cranes manufacturer with over 63% market share in the Mobile cranes segment in the country and a majority market share of more than 60% in Tower Cranes segment domestically.
- Additionally, ACE also offers Crawler Cranes, Truck Mounted Cranes, Lorry Loaders, Backhoe Loaders/Loaders, Vibratory Rollers, Motor Graders, Forklifts, Tractors & Harvesters and other Construction Equipment.
- The End-user Sector exposure of the company can be broadly classified as follows: Manufacturing ~45%, Infrastructure ~ 35%, Agriculture ~ 10% and Real Estate~10%.
- The company has one of the widest Sales and Service network, with over 100+ locations supported by 13 regional offices in India and also exports to over 37 countries across Middle East, Africa, Asia and Latin America.