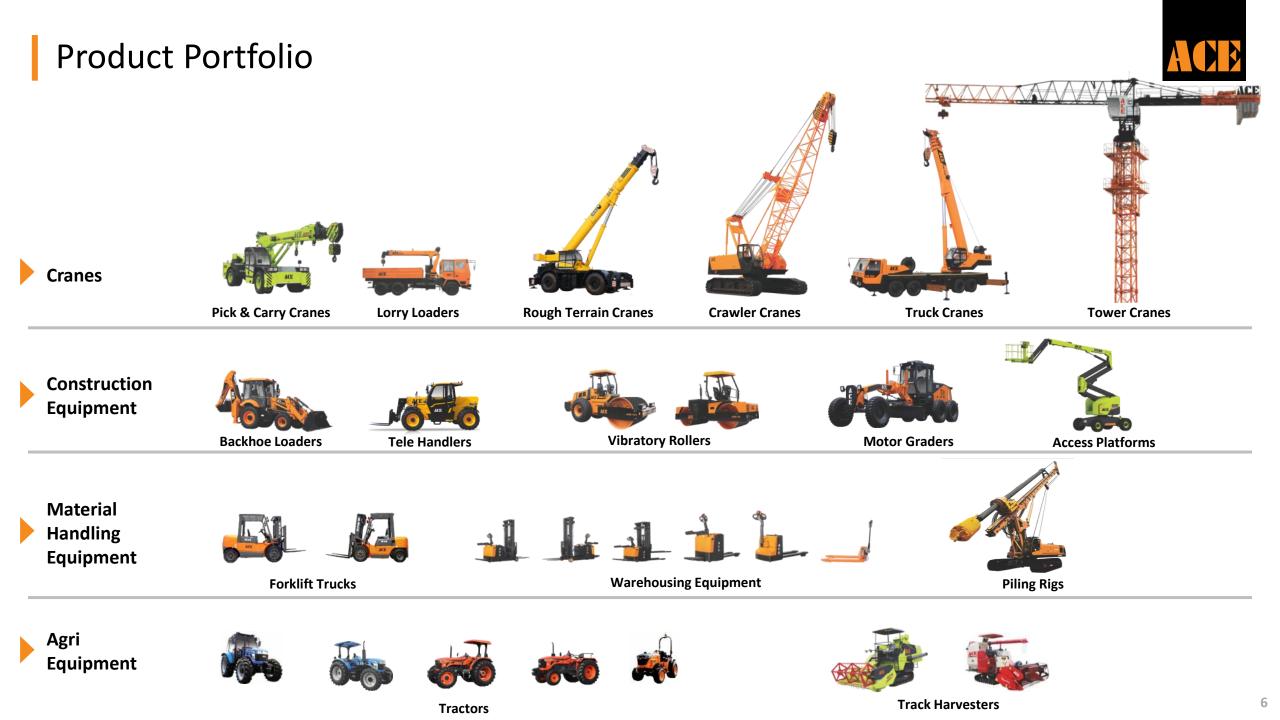

## II. Company Overview

Product Portfolio Board of Directors Management Team Manufacturing Facilities Domestic & Global Presence Clientele R&D and Training Journey and Milestones Awards ACE Sustainability Framework ACE Edge

## Market Leader in Mobile and Tower Cranes

- The company is the world's largest Pick & Carry cranes manufacturer with over 63% market share in the Mobile cranes segment in the country and a majority market share of more than 60% in Tower Cranes segment domestically.
- Additionally, ACE also offers Crawler Cranes, Truck Mounted Cranes, Lorry Loaders, Backhoe Loaders/Loaders, Vibratory Rollers, Motor Graders, Forklifts, Tractors & Harvesters and other Construction Equipment.
- The End-user Sector exposure of the company can be broadly classified as follows: Manufacturing ~45%, Infrastructure ~ 35%, Agriculture ~ 10% and Real Estate~10%.
- The company has one of the widest Sales and Service network, with over 100+ locations supported by 13 regional offices in India and also exports to over 37 countries across Middle East, Africa, Asia and Latin America.