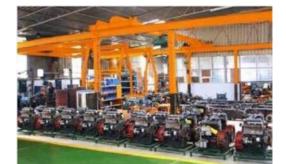

## Manufacturing Facilities

State-of-the-art production facilities based in the industrial townships of NCR, Haryana with a capacity to produce around 17,400 construction equipment and 9,000 Tractors annually.

Total installed Capacity 26,700 units

**Total Area:** ~90 acres

Under Acquisition: ~80 acres