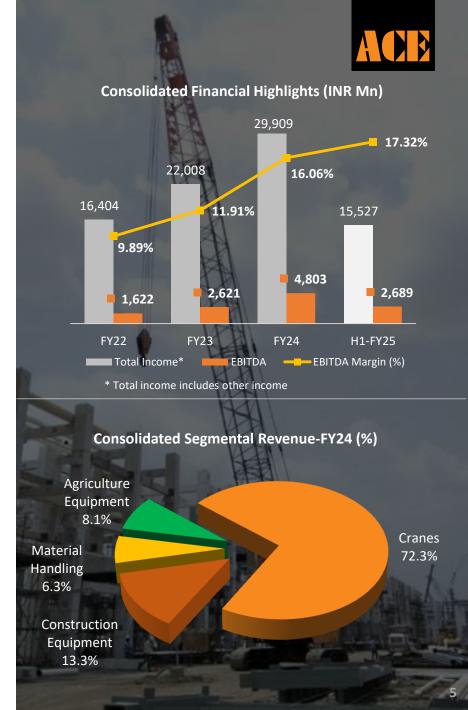

## **IV. Business & Industry Overview**

Segment Wise Sales Volume Cranes Construction Equipment Agriculture Equipment Material Handling Equipment

V. Financial Overview