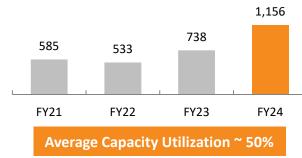

cycle.

## **ACE Strategy and Initiatives**

- Focus on increasing capacity utilisation from 60%.
- Capitalise on buoyant demand and strong replacement market.
- Upgrade the market wherever possible to NX Series Multi Activity Cranes.
- Gain market share in Truck Cranes by leveraging on strong brand equity.
- Introduce bigger models of Crawler Cranes.
- Capitalise on demand for bigger capacity Tower Cranes (Precast Construction).
- Increase the export contribution to revenue.

Source: Mordor Intelligence, Grand View Research, ICEMA Vision 2030 \*Referred to as Material Handling Equipment in ICEMA Vision 2030 Crane Units (000's)\*

**3X** 

FY25E

19.41%^

FY20

^ 5 year CAGR

5.29%^

## **Construction Equipment**





**Construction Equipment Revenue (INR Mn)** 



Products Sold – Volume





Average Selling Price: INR ~22-24 lacs



Average Selling Price: INR ~22-24 lacs



### Backhoe Loaders

- Used for digging, moving, grading and loading earth and other loose aggregates
- Backhoe Loaders come in both 2WD / 4WD configurations
- Cost effective, rugged and reliable
- Sectors: Infrastructure, Construction, Mining, Manufacturing

## Vibratory Rollers

- Used to compact aggregates and asphalt and also find application for ground compaction / stabilisation
- Capacity Class:
  - Soil compactors 10 Tons to 12 Tons
  - Tandem Rollers 3.5 Tons and 9 Tons
- Sectors: Infrastructure, Construction

## Motor Graders

- Used for Levelling and Grading aggregate layers in Road Construction
- Capacity Class: 100 173 HP
- Sectors: Infrastructure, Construction, Mining

## Piling Rigs

- ACE