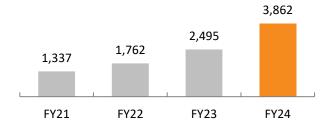

upcoming industrial capex cycle.

## **ACE Strategy and Initiatives**

- Focus on increasing capacity utilisation from 60%.
- Capitalise on buoyant demand and strong replacement market.
- Upgrade the market wherever possible to NX Series Multi Activity Cranes.
- Gain market share in Truck Cranes by leveraging on strong brand equity.
- Introduce bigger models of Crawler Cranes.
- Capitalise on demand for bigger capacity Tower Cranes (Precast Construction).
- Increase the export contribution to revenue.

Source: Mordor Intelligence, Grand View Research, ICEMA Vision 2030 \*Referred to as Material Handling Equipment in ICEMA Vision 2030 Crane Units (000's)\*

**3X** 

FY25E

19.41%^

FY20

^ 5 year CAGR

5.29%^

## **Construction Equipment**





**Construction Equipment Revenue (INR Mn)** 



Products Sold – Volume





Average Selling Price: INR ~22-24 lacs



Average Selling Price: INR ~22-24 lacs



### Backhoe Loaders

- Used for digging, moving, grading and loading earth and other loose aggregates
- Backhoe Loaders come in both 2WD / 4WD configurations
- Cost effective, rugged and reliable
- Sectors: Infrastructure, Construction, Mining, Manufacturing

## Vibratory Rollers

- Used to compact aggregates and asphalt and also find application for ground compaction / stabilisation
- Capacity Class:
  - Soil compactors 10 Tons to 12 Tons
  - Tandem Rollers 3.5 Tons and 9 Tons
- Sectors: Infrastructure, Construction

## Motor Graders

- Used for Levelling and Grading aggregate layers in Road Construction
- Capacity Class: 100 173 HP
- Sectors: Infrastructure, Construction, Min