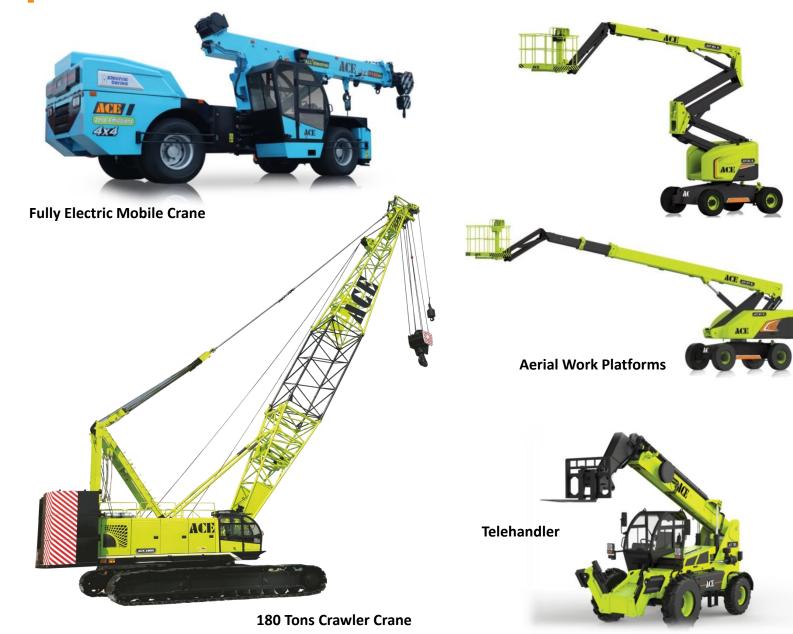

## Market Leader in Mobile and Tower Cranes

- The company is the world's largest Pick & Carry cranes manufacturer with over 63% market share in the Mobile cranes segment in the country and a majority market share of more than 60% in Tower Cranes segment domestically.
- Additionally, ACE also offers Crawler Cranes, Truck Mounted Cranes, Lorry Loaders, Backhoe Loaders/Loaders, Vibratory Rollers, Motor Graders, Forklifts, Tractors & Harvesters and other Construction Equipment.
- The End-user Sector exposure of the company can be broadly classified as follows: Manufacturing ~45%, Infrastructure ~ 35%, Agriculture ~ 10% and Real Estate~10%.
- The company has one of the widest Sales and Service network, with over 100+ locations supported by 13 regional offices in India and also exports to over 37 countries across Middle East, Africa, Asia and Latin America.