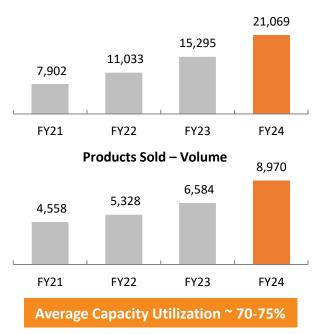

INR ~1.1-1.6 crore



## Pick & Carry Cranes

- Market leader 63% market share
- Versatile equipment and are used for a wide range of lifting needs, both on and off roads
- High quality offering with equitable pricing
- Capacity class: 9 Tons to 35 Tons
- Sectors: Infrastructure, Construction, Manufacturing, Logistics

## Crawler Cranes

- Market Leader (up to 75 Tons)
- Crawler / Track Mounted Slew Cranes for rough terrain and off-road heavy lift applications
- Capacity class: 25 Tons to 180 Tons
- Sectors: Infrastructure, Construction

## Truck Cranes

- No. 3 position in India
- High mobility on road and off-road cranes for heavy lift applications
- Capacity class: 25 Tons to 60 Tons (80 Tons under development)
- Sectors: Infrastructure, Construction, Logistics

Crane Revenue (INR Mn)





# Cranes





Average Selling Price: INR ~21 lacs



Average Selling Price: INR ~11 lacs

## **Fixed Tower Cranes**

- Market Leader 63% + market share
- Application: Lifting, shifting, concreting and erection jobs at civil construction sites
- Capacity Class: 5 Tons to 25 Tons (Lifting Heights: up to 300 meters)
- Sectors: Infrastructure, Construction (especially Real Estate)

## Self Erecting Tower Cranes

- Market Leader 75-80% market share
- **Application**: Lifting, shifting, concreting and erection jobs at civil construction sites for low to medium height projects
- Capacity Class: 24 meters to 36 meters heights
- Sectors: Infrastructure, Construction (especially Real Estate)

## **Lorry Loader Cranes**

- No. 2 position in India
- **Application**: Truck mounted Straight Boom and