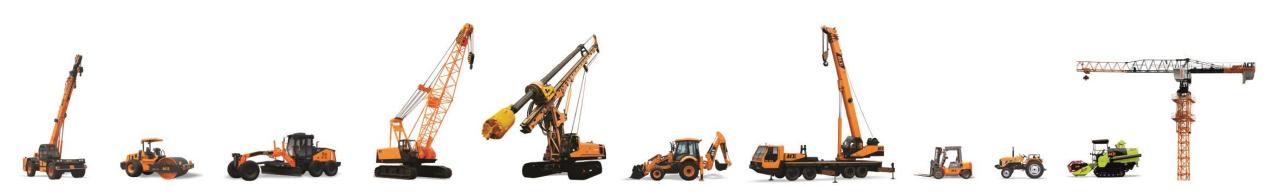

## Market Leader in Mobile and Tower Cranes

- The company is the world's largest Pick & Carry cranes manufacturer with over 63% market share in the Mobile cranes segment in the country and a majority market share of more than 60% in Tower Cranes segment domestically.
- Additionally, ACE also offers Crawler Cranes, Truck Mounted Cranes, Lorry Loaders, Backhoe Loaders/Loaders, Vibratory Rollers, Motor Graders, Forklifts, Tractors & Harvesters and other Construction Equipment.
- The End-user Sector exposure of the company can be broadly classified as follows: Manufacturing ~45%, Infrastructure ~ 35%, Agriculture ~ 10% and Real Estate~10%.
- The company has one of the widest Sales and Service network, with over 100+ locations supported by 13 regional offices in India and also exports to over 37 countries across Middle East, Africa, Asia and Latin America.