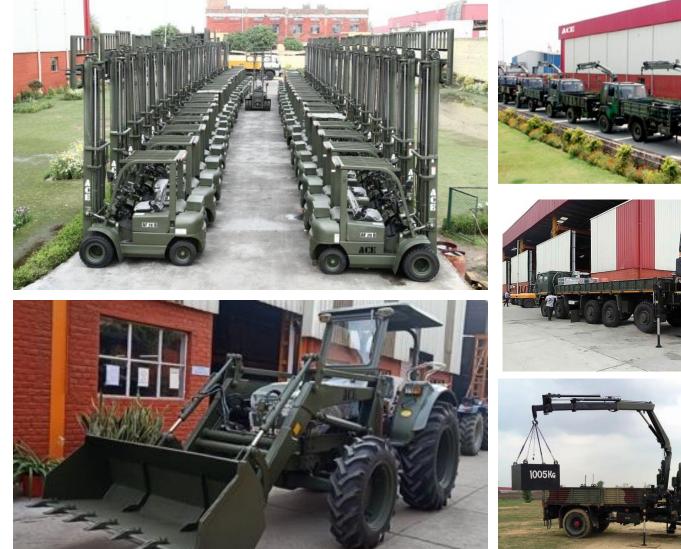

## Manufacturing Facilities

State-of-the-art production facilities based in the industrial townships of NCR, Haryana with a capacity to produce around 17,400 construction equipment and 9,000 Tractors annually.

**Tower Cranes** 

**Backhoe Loaders** 

Cranes

Motor Graders

Vibratory Rollers

Forklift trucks

**Total Capacity (Units)** 

**Location:** Faridabad, Palwal

Total installed Capacity 26,700 units

**Total Area:** ~90 acres

Under Acquisition: ~80 acres