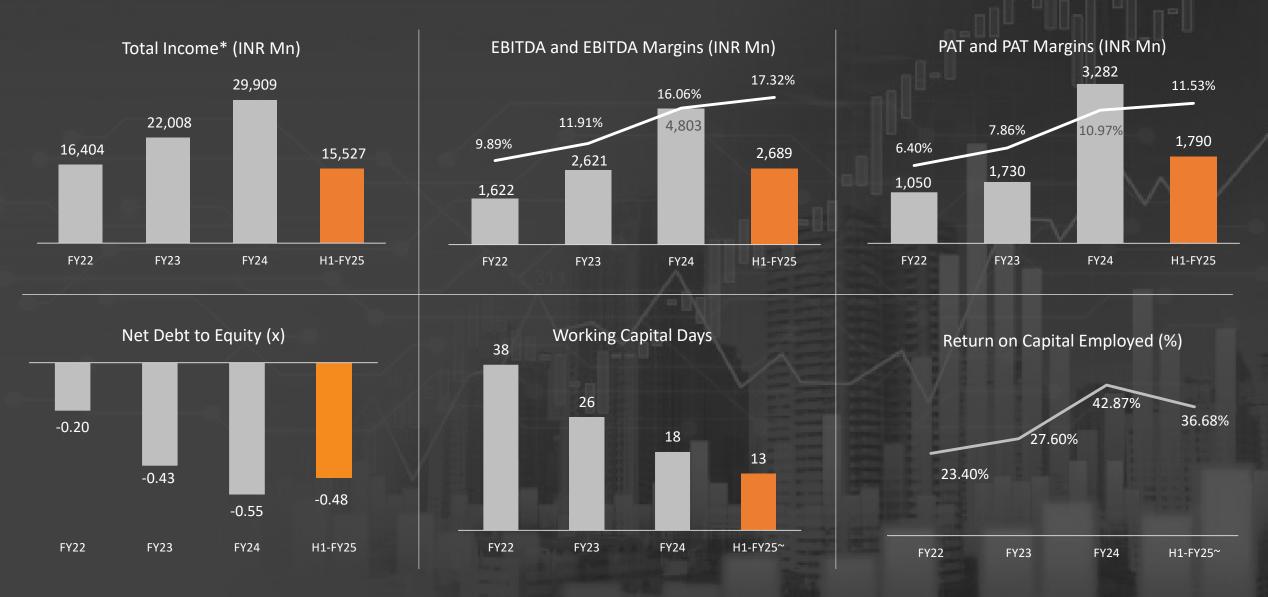

## At a Glance

Established Brand with over 29 years of Industry Presence

World's largest Pick & Carry Crane Manufacturer with Pan India and Global Presence in over 37 Countries

> Value for Money Equipment with Focus on Quality and Reliability

Strong Manufacturing & R&D Capabilities providing Customized Solutions for Specific Requirements

> Highly Experienced and Professional Team

India's most diversified CE Manufacturer Operating across Infra, Construction, Manufacturing, Logistics, Defence & Agri sectors

Customer Centric Organization with In-depth Market Intelligence having strong Customer base across sectors

Fastest Service and Product Support through a wide Network across 125+ Locations in India

Financial Discipline with Focus on Accelerated Growth through Flexibility and Quick Change Adaptation

> Poised to capture Significant Growth Prospects in Indian Manufacturing & Infrastructure Sector