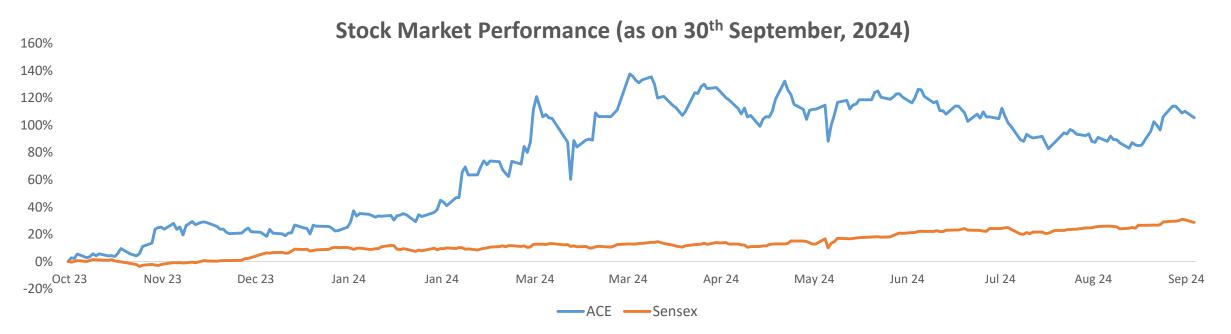

|
| (i) Investments                           | 2,119  | 3,696  | 3,437   |
| (ii) Trade receivables                    | 1,693  | 1,643  | 2,059   |
| (iii) Cash and cash equivalents           | 215    | 482    | 252     |
| (iv) Bank balances other than (iii) above | 275    | 622    | 391     |
| (v) Loans                                 | 7      | 8      | 8       |
| (vi) Other current financial assets       | 78     | 94     | 50      |
| (C) Other Current Assets                  | 543    | 649    | 821     |
| Total current assets                      | 9,115  | 12,728 | 12,221  |
| Total Assets                              | 15,997 | 21,692 | 23,211  |

## Key Consolidated Financial Highlights





\*Total income includes other income ~Annualized

## Capital Market Data





| Price Data (As on 30 <sup>th</sup> September, 2024) |              |  |  |  |
|-----------------------------------------------------|--------------|--|--|--|
| Face Value (INR)                                    | 2.0          |  |  |  |
| Market Price (INR)                                  | 1387.4       |  |  |  |
| 52 Week H/L (INR)                                   | 1693.1/658.5 |  |  |  |
| Market Cap (INR Mn)                                 | 1,65,216.03  |  |  |  |
| Equity Share Outstanding (Mn)                       | 119.1        |  |  |  |
| 1 Year Avg. Daily Trading Volume ('000)             | 468.0        |  |  |  |

Shareholding Holding pattern (As on 30<sup>th</sup> September, 2024)







### Action Construction Equipment Limited

No representation or warranty, express