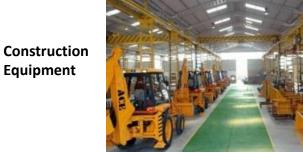

## Manufacturing Facilities

State-of-the-art production facilities based in the industrial townships of NCR, Haryana with a capacity to produce around 17,400 construction equipment and 9,000 Tractors annually.

**Tower Cranes** 

**Backhoe Loaders** 

Cranes

Motor Graders

Vibratory Rollers

Forklift trucks

**Total Capacity (Units)** 

**Location:** Faridabad, Palwal

Total installed Capacity 26,700 units

**Total Area:** ~90 acres

Under Acquisition: ~80 acres